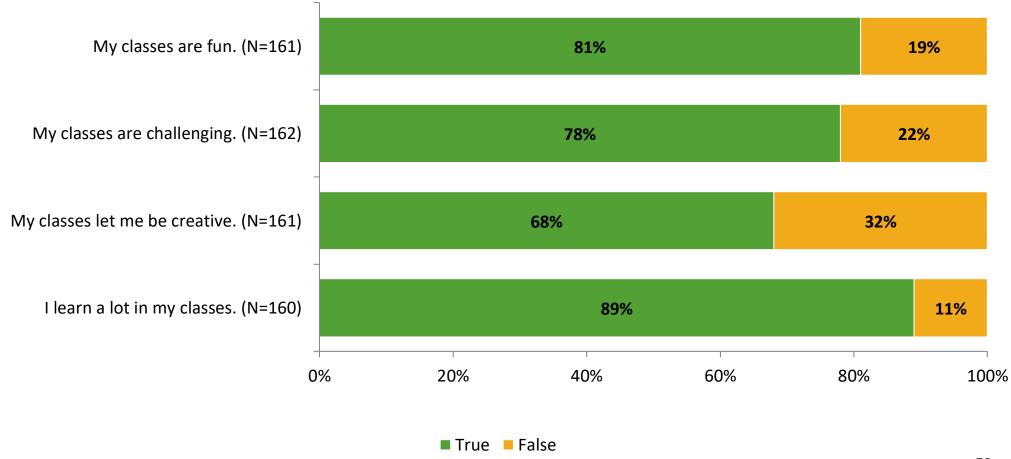

rvey for Elementary Surveys: Bardmoor Elementary School**

Results

2021-2022 School Year



## **Participation**

| Responding Group    | Number of Invitations Delivered (NMax) | Number of Responses<br>(N) | Response Rate | Total Responses |
|---------------------|----------------------------------------|----------------------------|---------------|-----------------|
| Elementary Students | 185                                    | 162                        | 88%           | 162             |



## **Overall Engagement**





## **Overall Engagement (Continued)**





### **Like School**

Thinking about how you feel/act most of the time, is the following statement true or false?

Generally, I like school. (N=151) 74% 26% 0% 20% 40% 60% 80% 100%

■ True ■ False



## **Class Experience**





## **Student Experience**





## **Academic Support**





#### Relevance





#### **Involvement**



## **Self-Management**





#### Grit





## Acceptance



## **Relationships with Peers**



## **Relationships with Adults in School**





Follow us on Twitter: @k12insight

www.k12insight.com