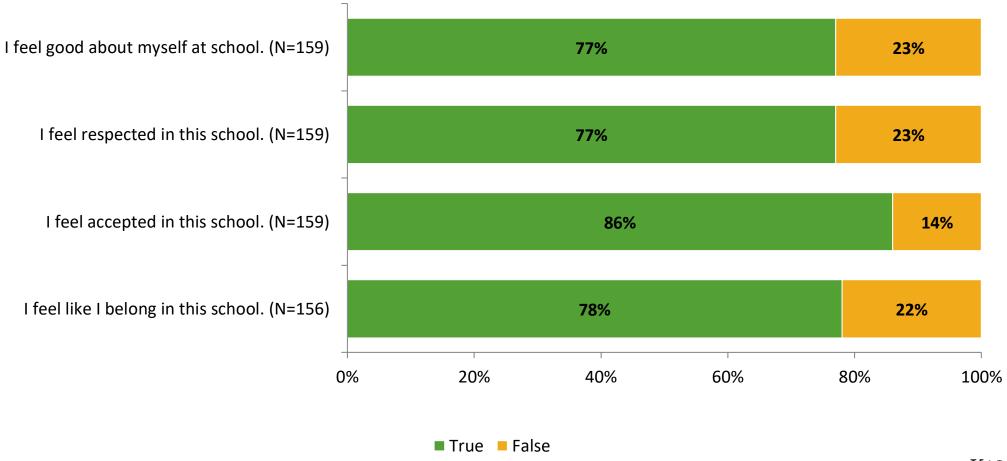

ered (NMax) | Number of Responses<br>(N) | Response Rate | Total Responses |
|---------------------|----------------------------------------|----------------------------|---------------|-----------------|
| Elementary Students | 185                                    | 162                        | 88%           | 162             |



## **Overall Engagement**





## **Overall Engagement (Continued)**





### **Like School**

Thinking about how you feel/act most of the time, is the following statement true or false?

Generally, I like school. (N=151) 74% 26% 0% 20% 40% 60% 80% 100%

■ True ■ False



## **Class Experience**





## **Student Experience**





## **Academic Support**





#### Relevance





#### **Involvement**



## **Self-Management**





#### Grit





## Acceptance



## **Relationships with Peers**



## **Relationships with Adults in School**





Follow us on Twitter: @k12insight

www.k12insight.com