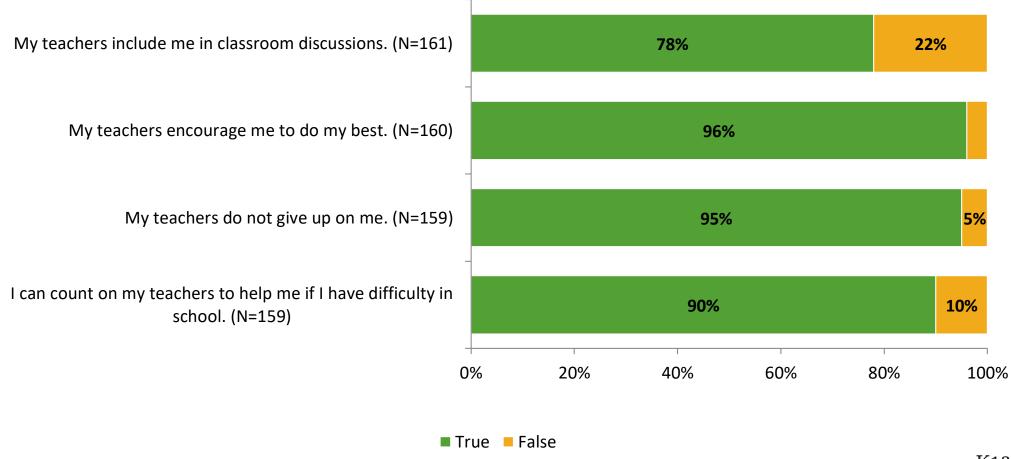

esults

2021-2022 School Year



## **Participation**

| Responding Group    | Number of Invitations Delivered (NMax) | Number of Responses<br>(N) | Response Rate | Total Responses |
|---------------------|----------------------------------------|----------------------------|---------------|-----------------|
| Elementary Students | 185                                    | 162                        | 88%           | 162             |



## **Overall Engagement**





## **Overall Engagement (Continued)**





### **Like School**

Thinking about how you feel/act most of the time, is the following statement true or false?

Generally, I like school. (N=151) 74% 26% 0% 20% 40% 60% 80% 100%

■ True ■ False



## **Class Experience**





## **Student Experience**





## **Academic Support**





#### Relevance





#### **Involvement**



## **Self-Management**





#### Grit





## Acceptance



## **Relationships with Peers**



## **Relationships with Adults in School**





Follow us on Twitter: @k12insight

www.k12insight.com