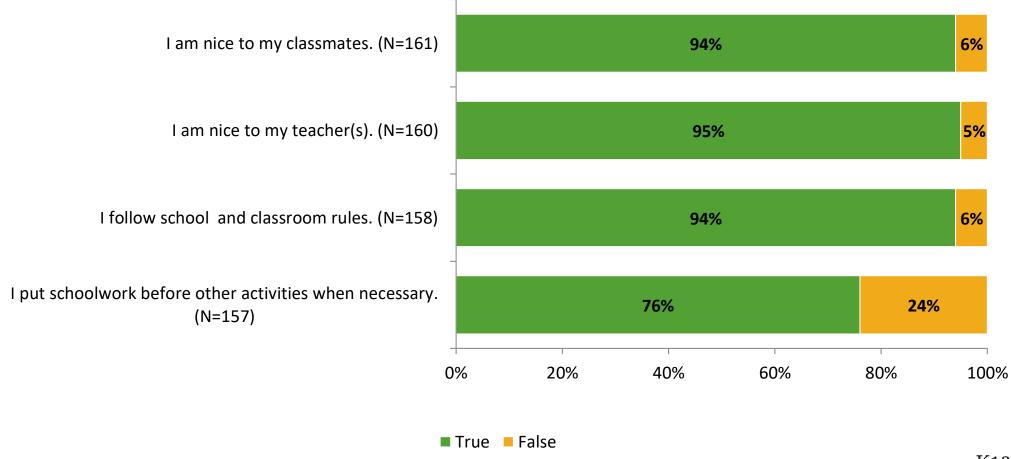

p    | Number of Invitations Delivered (NMax) | Number of Responses<br>(N) | Response Rate | Total Responses |
|---------------------|----------------------------------------|----------------------------|---------------|-----------------|
| Elementary Students | 185                                    | 162                        | 88%           | 162             |



## **Overall Engagement**





## **Overall Engagement (Continued)**





### **Like School**

Thinking about how you feel/act most of the time, is the following statement true or false?

Generally, I like school. (N=151) 74% 26% 0% 20% 40% 60% 80% 100%

■ True ■ False



## **Class Experience**





## **Student Experience**





## **Academic Support**





#### Relevance





#### **Involvement**



## **Self-Management**





#### Grit





## Acceptance



## **Relationships with Peers**



## **Relationships with Adults in School**





Follow us on Twitter: @k12insight

www.k12insight.com