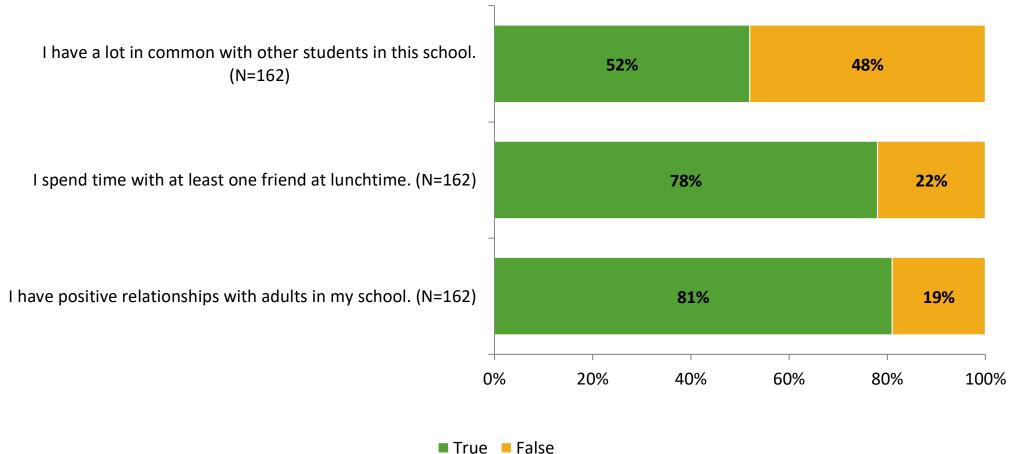

## **Relationships with Peers**

## **Relationships with Adults in School**

Follow us on Twitter: @k12insight

www.k12insight.com