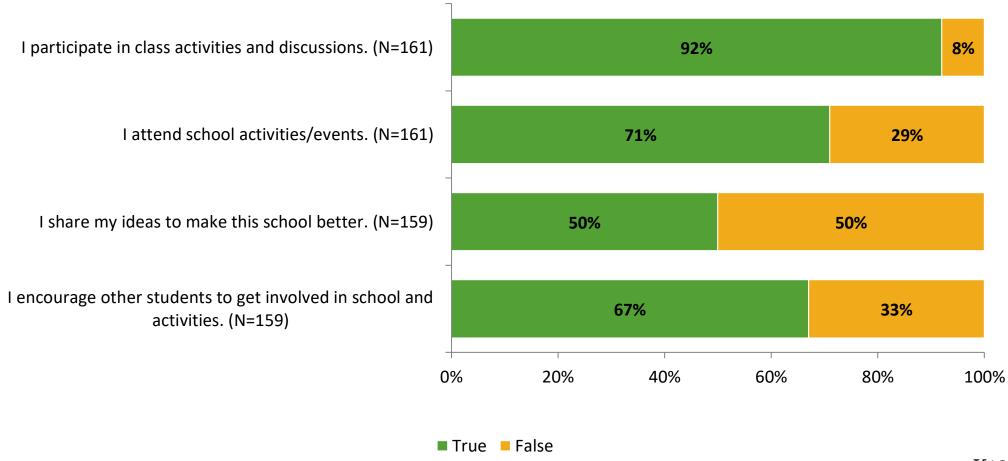

ation**

| Responding Group    | Number of Invitations Delivered (NMax) | Number of Responses<br>(N) | Response Rate | Total Responses |
|---------------------|----------------------------------------|----------------------------|---------------|-----------------|
| Elementary Students | 185                                    | 162                        | 88%           | 162             |



## **Overall Engagement**





## **Overall Engagement (Continued)**





### **Like School**

Thinking about how you feel/act most of the time, is the following statement true or false?

Generally, I like school. (N=151) 74% 26% 0% 20% 40% 60% 80% 100%

■ True ■ False



## **Class Experience**





## **Student Experience**





## **Academic Support**





#### Relevance





#### **Involvement**



## **Self-Management**





#### Grit





## Acceptance



## **Relationships with Peers**



## **Relationships with Adults in School**





Follow us on Twitter: @k12insight

www.k12insight.com