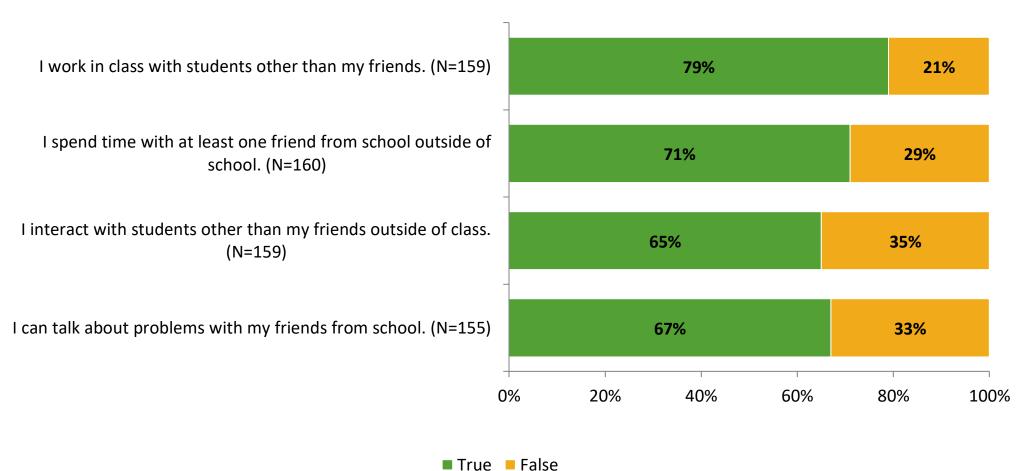

r>(N) | Response Rate | Total Responses |
|---------------------|----------------------------------------|----------------------------|---------------|-----------------|
| Elementary Students | 185                                    | 162                        | 88%           | 162             |



## **Overall Engagement**





## **Overall Engagement (Continued)**





### **Like School**

Thinking about how you feel/act most of the time, is the following statement true or false?

Generally, I like school. (N=151) 74% 26% 0% 20% 40% 60% 80% 100%

■ True ■ False



## **Class Experience**





## **Student Experience**





## **Academic Support**





#### Relevance





#### **Involvement**



## **Self-Management**





#### Grit





## Acceptance



## **Relationships with Peers**



## **Relationships with Adults in School**





Follow us on Twitter: @k12insight

www.k12insight.com